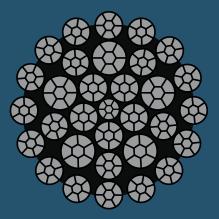

## 32X7 COMPACTED GALV ROTATION RESISTANT

32X7 constructions are available in either ordinary or langs lay. Depending upon your requirement, different finishes and lubrications are available with plastic impregnation to achieve higher breaking loads or better wear characteristics.

Galvanised

Rotation Resist

| Breaking Load Table |                  |                                   |        |
|---------------------|------------------|-----------------------------------|--------|
| Nominal Diameter    | Approximate Mass | Minimum breaking loads - 1770 Mpa |        |
| [mm]                | [kg/m]           | [kN]                              | [Kg]   |
| 14                  | 0.97             | 169                               | 17,233 |
| 16                  | 1.25             | 219                               | 22,338 |
| 18                  | 1.60             | 282                               | 28,764 |
| 19                  | 1.80             | 315                               | 32,130 |
| 20                  | 1.96             | 344                               | 35,088 |
| 22                  | 2.35             | 412                               | 42,024 |
| 24                  | 2.79             | 488                               | 49,762 |