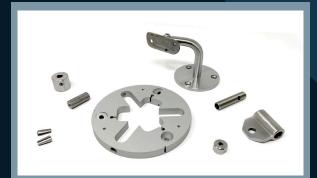

Part Description: 70mm Levelling Foot Manufacturing Process: Pressed Material: Carbon Steel Application: Drainage System Quantity: 30,000

Part Description: 4-Hole Eye Plate Manufacturing Process: Pressed and Welded Material: 316 Stainless Steel Application: Wall Plate for tensioned canopy Quantity: 10,000