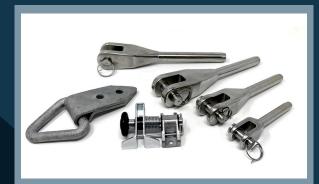

# **OUR WORK**

Part Description: Bespoke Tripod Material: 316 Stainless Steel Application: Speaker Stand Quantity: 1,000

Part Description: Wire Rope Terminal Bolt Material: 316 Stainless Steel Application: Commercial Blind Systems Quantity: 2,500