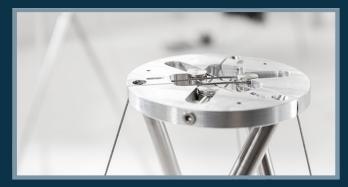

# **OUR WORK**

Part Description: Bespoke Tripod Material: 316 Stainless Steel Application: Speaker Stand Quantity: 1,000

Part Description: Wire Rope Terminal Bolt Material: 316 Stainless Steel Application: Commercial Blind Systems Quantity: 2,500