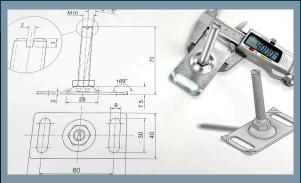

# **OUR WORK**

Part Description: Bespoke Tripod Material: 316 Stainless Steel Application: Speaker Stand Quantity: 1,000

Part Description: Wire Rope Terminal Bolt Material: 316 Stainless Steel Application: Commercial Blind Systems Quantity: 2,500