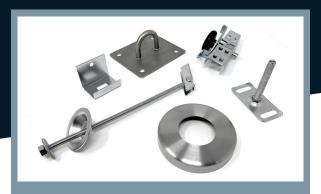

Part Description: 70mm Levelling Foot Manufacturing Process: Pressed Material: Carbon Steel Application: Drainage System Quantity: 30,000

Part Description: 4-Hole Eye Plate Manufacturing Process: Pressed and Welded Material: 316 Stainless Steel Application: Wall Plate for tensioned canopy Quantity: 10,000