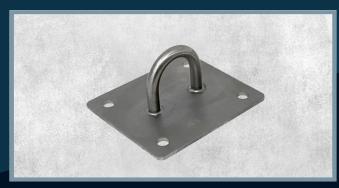

Part Description: 70mm Levelling Foot Manufacturing Process: Pressed Material: Carbon Steel Application: Drainage System Quantity: 30,000

Part Description: 4-Hole Eye Plate Manufacturing Process: Pressed and Welded Material: 316 Stainless Steel Application: Wall Plate for tensioned canopy Quantity: 10,000