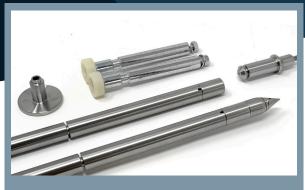

# **OUR WORK**

Part Description: Bespoke Tripod Material: 316 Stainless Steel Application: Speaker Stand Quantity: 1,000

Part Description: Wire Rope Terminal Bolt Material: 316 Stainless Steel Application: Commercial Blind Systems Quantity: 2,500