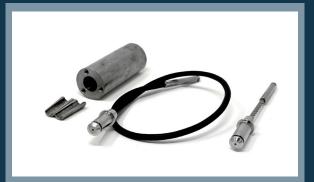

# **OUR WORK**

Part Description: Bespoke Tripod Material: 316 Stainless Steel Application: Speaker Stand Quantity: 1,000

Part Description: Wire Rope Terminal Bolt Material: 316 Stainless Steel Application: Commercial Blind Systems Quantity: 2,500

Part Description: 70mm Levelling Foot Manufacturing Process: Pressed Material: Carbon Steel Application: Drainage System Quantity: 30,000

Part Description: 4-Hole Eye Plate Manufacturing Process: Pressed and Welded Material: 316 Stainless Steel Application: Wall Plate for tensioned canopy Quantity: 10,000