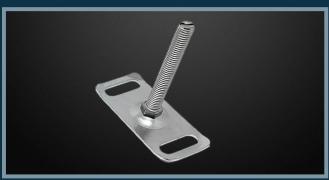

Part Description: 70mm Levelling Foot Manufacturing Process: Pressed Material: Carbon Steel Application: Drainage System Quantity: 30,000

Part Description: 4-Hole Eye Plate Manufacturing Process: Pressed and Welded Material: 316 Stainless Steel Application: Wall Plate for tensioned canopy Quantity: 10,000